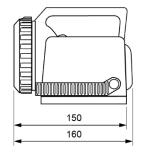

| 1 mbor | 200/   | C00/ |

Amber 20% – 60% Green 60% – 100% Green flash >100%

Orientation light beam Mobile support
Applicable legislation CE Marking (93/68/CEE):

2014/35/EU 2014/30/EU 2011/65/EU

# **Lighting characteristics**

| Power         | Low    | Nominal  | High     |
|---------------|--------|----------|----------|
| Luminous flux | 40 lm  | 100 lm   | 220 lm   |
| Autonomy      | 36 h   | 12 h     | 4 h      |
| Range         | 59 m   | 94 m     | 139 m    |
| Intensity     | 876 cd | 2,190 cd | 4,818 cd |

#### **Functions**

Standard programming includes 3 power modes and 3 flashing modes.

Automatic shut-off when the handlamp is placed on the charger.

Automatic switch-on for 3 minutes in case of mains power failure to the charger.

### **Dimensions**





DATA SHEET. Model: QR-3BRY \_ Rev. 00 (July 2024)