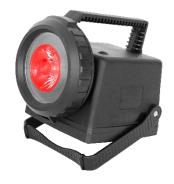

### **Description**

Watertight and highly durable rechargeable LED handlamp for railway and industrial purpose. It incorporates an electronic circuit with microprocessor that allows programmable functions. White, red and yellow illumination through a RGBW high-power LED in the main light source.

### **Technical characteristics**

| Color main light source | White-Red-Yellow      |
|-------------------------|-----------------------|
| Usage temperature       | From -10°C to 50°C    |
| Electrical insulation   | Class III             |
| Weight                  | 800 g                 |
| Protection rating       | IP67 – IK08           |
| Battery                 | Li-lon 7.2 V – 2.6 Ah |