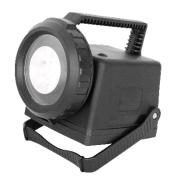

## DATA SHEET. Model: QR-3BRY.

Rechargeable LED handlamp of the QR Series.

### **Description**

Watertight and highly durable rechargeable LED handlamp for railway and industrial purpose. It incorporates an electronic circuit with microprocessor that allows programmable functions. White, red and yellow illumination through a RGBW high-power LED in the main light source.

### **Technical characteristics**

| Color main light source | White-Red-Yellow      |
|-------------------------|-----------------------|
| Usage temperature       | From -10°C to 50°C    |
| Electrical insulation   | Class III             |
| Weight                  | 800 g                 |
| Protection rating       | IP67 – IK08           |
| Battery                 | Li-lon 7.2 V – 2.6 Ah |