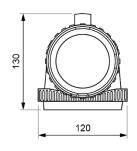

| 1 mbor | 200/   | C00/ |

Amber 20% – 60% Green 60% – 100% Green flash >100%

Orientation light beam Mobile support
Applicable legislation CE Marking (93/68/CEE):

2014/35/EU 2014/30/EU 2011/65/EU

# **Lighting characteristics**

| Power         | Low    | Nominal  | High     |
|---------------|--------|----------|----------|
| Luminous flux | 40 lm  | 100 lm   | 220 lm   |
| Autonomy      | 36 h   | 12 h     | 4 h      |
| Range         | 59 m   | 94 m     | 139 m    |
| Intensity     | 876 cd | 2,190 cd | 4,818 cd |

#### **Functions**

Standard programming includes 3 power modes and 3 flashing modes.

Automatic shut-off when the handlamp is placed on the charger.

Automatic switch-on for 3 minutes in case of mains power failure to the charger.

### **Dimensions**





DATA SHEET. Model: QR-3BRY \_ Rev. 00 (July 2024)